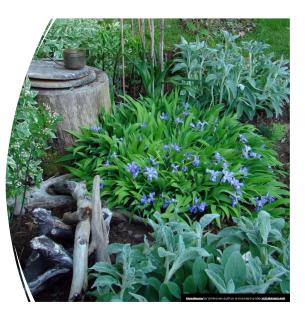

# Shelter as Accessories

- Bee house
- Feature wood (driftwood, logs, living fence, bound twigs, etc.)
- Winter interest: grasses and shrubs