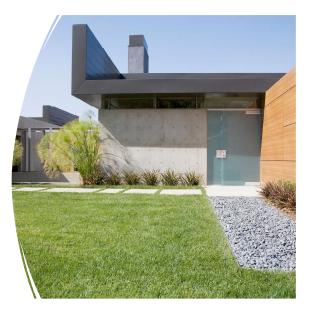

## F: Frame

Set Boundaries Examples:

Examples.

- Paths / Pavement
- Borders / Fences
- A good frame turns chaos into art