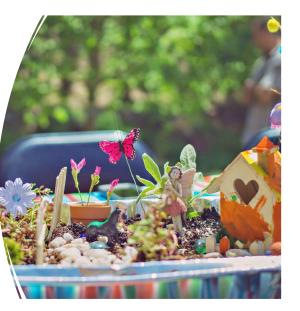

#### A: Accessorize

#### Add Visual Interest

#### Examples:

- Trees & shrubs
- Stalks & grasses
- Art

### Art as Accessories

- Garden art
- Furniture
- Water features (water source)