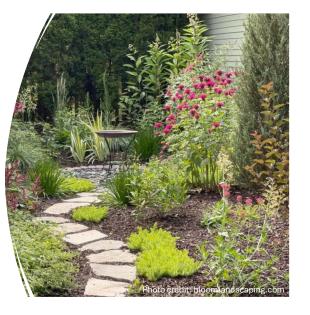

## F: Frame

Set Boundaries Examples:

Examples.

- Paths / Pavement
- Borders / Fences
- A good frame turns chaos into art

#### Examples:

- Trees & shrubs
- Stalks & grasses
- Art

### Art as Accessories

- Garden art
- Furniture
- Water features (water source)