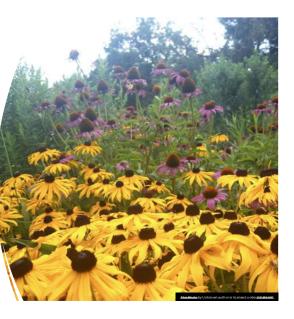

#### North Dakota Native Prairie

- Mix of grasses and forbs
- Drought tolerant
- Wetlands
- Diverse plant life!\*

What are we doing to address those challenges?

- Educational Programming
- Certified Pollinator Garden and Bee Lawn signs