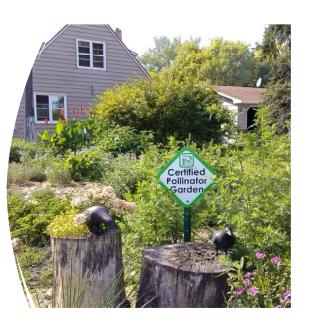

#### North Dakota Native Prairie

- Mix of grasses and forbs
- Drought tolerant
- Wetlands
- Diverse plant life!\*

What are we doing to address those challenges?

- Educational Programming
- Certified Pollinator Garden and Bee Lawn signs

#### Key Points:

- Pollinator gardens make a difference in protecting at risk species
- Use the FAME method as a simple framework to making a functional and beautiful pollinator space
- Apply for certification—get a free sign!