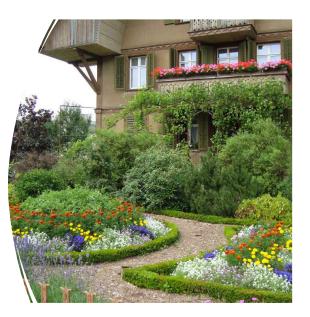

## F: Frame

Set Boundaries Examples:

Examples.

- Paths / Pavement
- Borders / Fences
- A good frame turns chaos into art