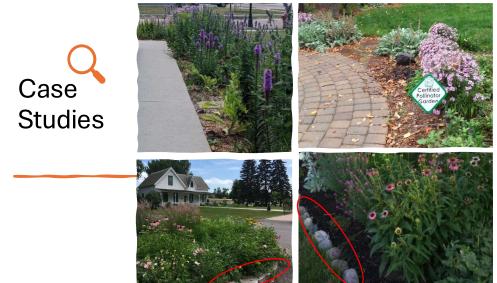

## Case Studies

#### Key Points:

- Pollinator gardens make a difference in protecting at risk species
- Use the FAME method as a simple framework to making a functional and beautiful pollinator space
- Apply for certification—get a free sign!