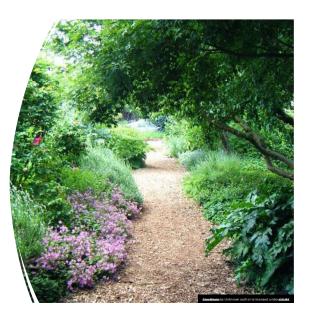

## F: Frame

Set Boundaries Examples:

Examples.

- Paths / Pavement
- Borders / Fences
- A good frame turns chaos into art