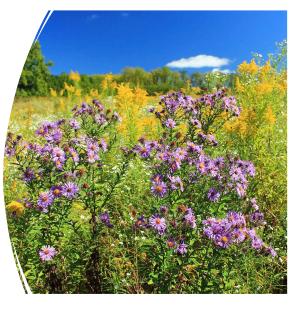

#### North Dakota Native Prairie

- Mix of grasses and forbs
- Drought tolerant
- Wetlands
- Diverse plant life!\*

What are we doing to address those challenges?

- Educational Programming
- Certified Pollinator Garden and Bee Lawn signs