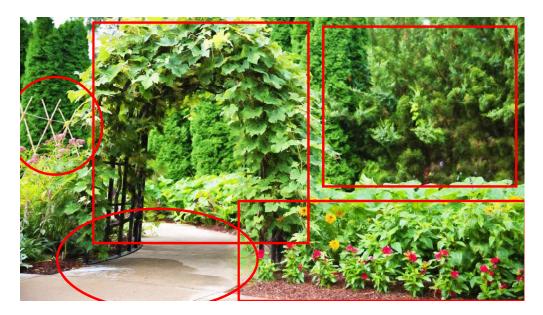

## F: Frame

Set Boundaries Examples:

Examples.

- Paths / Pavement
- Borders / Fences
- A good frame turns chaos into art

#### Examples:

- Trees & shrubs
- Stalks & grasses
- Art

### Art as Accessories

- Garden art
- Furniture
- Water features (water source)

# Shelter as Accessories

- Bee house
- Feature wood (driftwood, logs, living fence, bound twigs, etc.)
- Winter interest: grasses and shrubs

### M: Maintain

Determine the Level of Care Examples:

- Regular pruning / weeding
- Remove spent vegetation when temperatures reach 50 degrees
- Keep edges tidy

### E: Educate

Make it Interactive

Examples:

- Pollinator garden sign
- QR code
- Plant labels
- Share the space\*