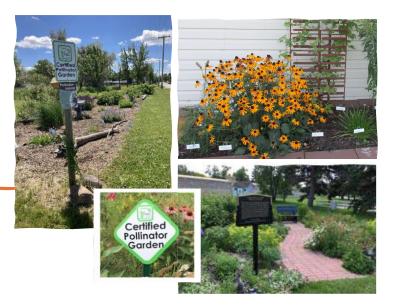

#### North Dakota Native Prairie

- Mix of grasses and forbs
- Drought tolerant
- Wetlands
- Diverse plant life!\*

What are we doing to address those challenges?

- Educational Programming
- Certified Pollinator Garden and Bee Lawn signs

#### Key Points:

- Pollinator gardens make a difference in protecting at risk species
- Use the FAME method as a simple framework to making a functional and beautiful pollinator space
- Apply for certification—get a free sign!