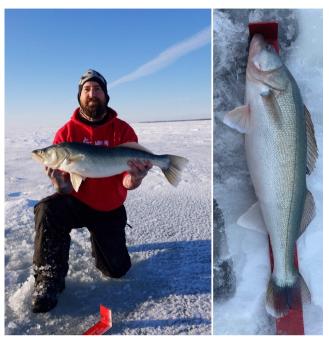

# Required Documentation

- 1. Photo of you holding the fish
- 2. Photo of fish on bump board